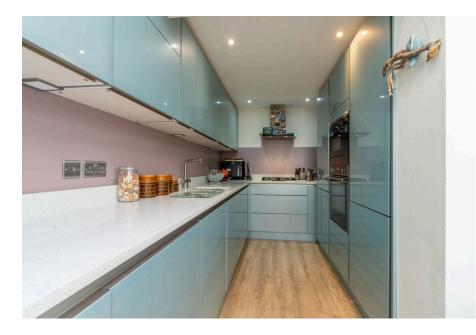

- Modern open-plan kitchen
- Further office/occasional bedroom 3
- Workshop and car port
- Refitted wetroom/shower on ground floor
- Half a mile walk to Church road shops

sq.ft.) Fl

Outbuilding Floor area 20.4 m<sup>2</sup> (220 sq.ft.)

This smart detached chalet style bungalow, featuring neutral decor, offers two reception rooms, a modern kitchen, two spacious bedrooms, two well-appointed bathrooms, a beautifully landscaped garden, a versatile garden cabin, and convenient access to public transport, making it ideal for couples or retirees seeking a serene living space.