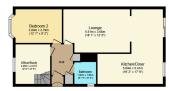

TOTAL: 117.3 m<sup>2</sup> (1,262 sq.ft.)

This floor plan is for illustrative purposes only. It is not drawn to scale. Any measurements, floor areas (including any total floor area), openings and orientations are approximate. No details are guaranteed, they cannot be relied upon for any purpose and do not form any part of any agreement. No liability is taken for any error, omission or the statement of the statement o