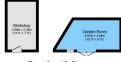

- Modern open-plan kitchen
- Further office/occasional bedroom 3
- Workshop and car port
- Refitted wetroom/shower on ground floor
- Half a mile walk to Church road shops

sq.ft.) Fl

Outbuilding Floor area 20.4 m<sup>2</sup> (220 sq.ft.)

TOTAL: 117.3 m<sup>2</sup> (1,262 sq.ft.)

This floor plan is for illustrative purposes only. It is not drawn to scale. Any measurements, floor areas (including any total floor area), openings and orientations are approximate. No details are guaranteed, they cannot be relied upon for any purpose and do not form any part of any agreement. No liability is taken for any error, omission or the statement of the statement o