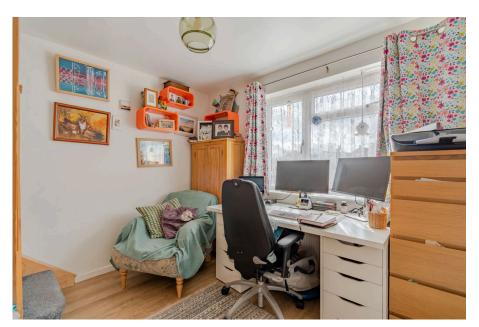

- Modern open-plan kitchen
- Further office/occasional bedroom 3
- Workshop and car port
- Refitted wetroom/shower on ground floor
- Half a mile walk to Church road shops

sq.ft.) Fl

Outbuilding Floor area 20.4 m<sup>2</sup> (220 sq.ft.)