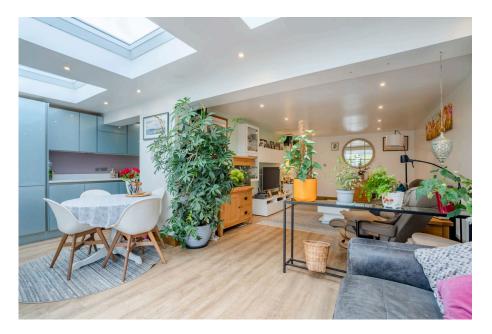

- Modern open-plan kitchen
- Further office/occasional bedroom 3
- Workshop and car port
- Refitted wetroom/shower on ground floor
- Half a mile walk to Church road shops

sq.ft.) Fl

Outbuilding Floor area 20.4 m<sup>2</sup> (220 sq.ft.)

This smart detached chalet style bungalow, featuring neutral decor, offers two reception rooms, a modern kitchen, two spacious bedrooms, two well-appointed bathrooms, a beautifully landscaped garden, a versatile garden cabin, and convenient access to public transport, making it ideal for couples or retirees seeking a serene living space.