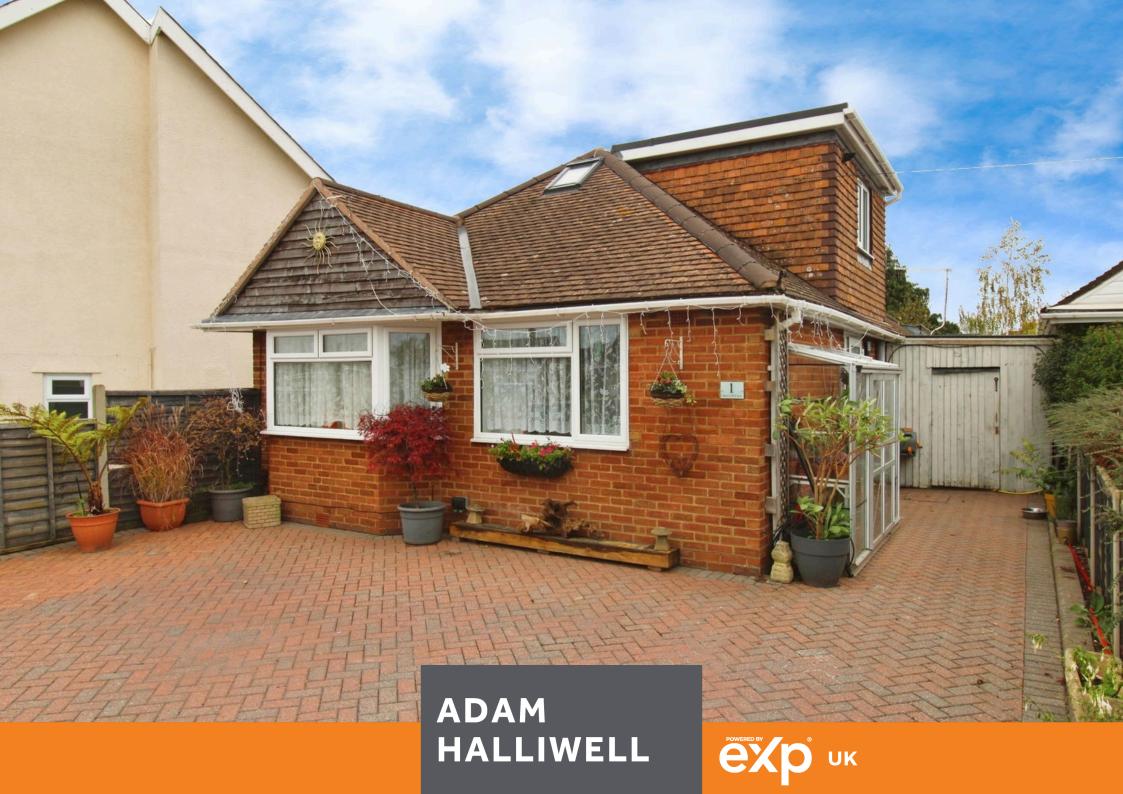

Sunnycroft Close, Bishops Cleeve, Cheltenham, GL52 £415,000

**⊨** 2 **⊨** 2 **⊡** 2

- Detached chalet style bungalow
- Two spacious bedrooms (one up and one down)
- Garden cabin
- Driveway
- Landscaped rear garden

- Modern open-plan kitchen
- Further office/occasional bedroom 3
- Workshop and car port
- Refitted wetroom/shower on ground floor
- Half a mile walk to Church road shops

sq.ft.) Fl

Outbuilding Floor area 20.4 m<sup>2</sup> (220 sq.ft.)

This smart detached chalet style bungalow, featuring neutral decor, offers two reception rooms, a modern kitchen, two spacious bedrooms, two well-appointed bathrooms, a beautifully landscaped garden, a versatile garden cabin, and convenient access to public transport, making it ideal for couples or retirees seeking a serene living space.